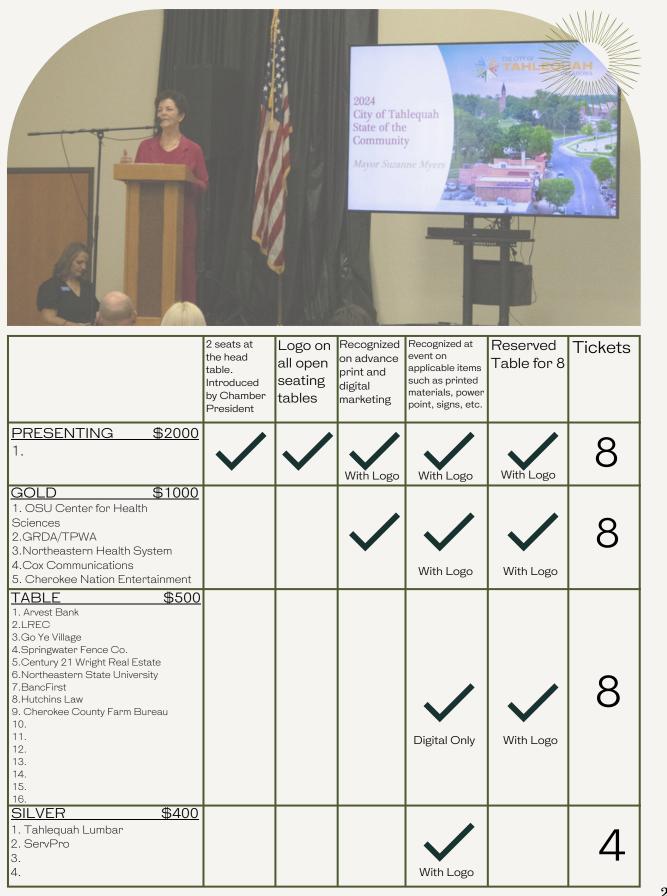

# CHAMBER ANNUAL BANQUET

The Chamber Banquet is our most prestigious event of the year highlighting accomplishments through awards, setting the standard for future success. The 2024 Annual Banquet will be held November 14.

| 2 seats at the<br>head table.<br>Introduced<br>by Chamber<br>President. | Logo on<br>all open<br>seating<br>tables | Recognized<br>on advance<br>print and<br>digital<br>marketing | Recognized at<br>event on<br>applicable items<br>such as printed<br>materials,<br>power point,<br>signs, etc.                                                                                                                                                                                                                           | Photo<br>Back<br>Drop                                                                                                                                                                                                                                                                                                                                                                                                                                                                                                                                                                                                                                                                                                                                                                                                                                                                                                                                                                                                                                                                                                                                                                                                                                                                                                                                                                                                                                                                                                                                                                                                                                                                                                                                                                                                                                                                                                                                                                                                                                                                                                                                                                                                                                                                                                                                                                                                                                                                                                                                                                                                                                                                                                                                                                                                                                                                                                                                                                                                                                                                                                                                                                                                                                                                                                                                                                                                                                                                                                                                                                                                                                                                                                                                                                                                                                                                                                                                                                                                                                                                                                                                                                                                                            | Reserved<br>Table for 8                                                                                                                                                                                                                                                                                                                                                                                                                                                                                                                                                                                                                                                                                                                                                                                                                                                                                                                                                                                                                                                                                                                                                                                                                                                                                                                                                                                                                                                                                                                                                                                                                                                                                                                      | Number<br>of<br>tickets<br>included                                                                                                                                                                                                                                                                                                                                                                                                                                                                                                                                                                                                                                                                                                                                                                                                                                                                                                                                                                                                                                                                             |
|-------------------------------------------------------------------------|------------------------------------------|---------------------------------------------------------------|-----------------------------------------------------------------------------------------------------------------------------------------------------------------------------------------------------------------------------------------------------------------------------------------------------------------------------------------|--------------------------------------------------------------------------------------------------------------------------------------------------------------------------------------------------------------------------------------------------------------------------------------------------------------------------------------------------------------------------------------------------------------------------------------------------------------------------------------------------------------------------------------------------------------------------------------------------------------------------------------------------------------------------------------------------------------------------------------------------------------------------------------------------------------------------------------------------------------------------------------------------------------------------------------------------------------------------------------------------------------------------------------------------------------------------------------------------------------------------------------------------------------------------------------------------------------------------------------------------------------------------------------------------------------------------------------------------------------------------------------------------------------------------------------------------------------------------------------------------------------------------------------------------------------------------------------------------------------------------------------------------------------------------------------------------------------------------------------------------------------------------------------------------------------------------------------------------------------------------------------------------------------------------------------------------------------------------------------------------------------------------------------------------------------------------------------------------------------------------------------------------------------------------------------------------------------------------------------------------------------------------------------------------------------------------------------------------------------------------------------------------------------------------------------------------------------------------------------------------------------------------------------------------------------------------------------------------------------------------------------------------------------------------------------------------------------------------------------------------------------------------------------------------------------------------------------------------------------------------------------------------------------------------------------------------------------------------------------------------------------------------------------------------------------------------------------------------------------------------------------------------------------------------------------------------------------------------------------------------------------------------------------------------------------------------------------------------------------------------------------------------------------------------------------------------------------------------------------------------------------------------------------------------------------------------------------------------------------------------------------------------------------------------------------------------------------------------------------------------------------------------------------------------------------------------------------------------------------------------------------------------------------------------------------------------------------------------------------------------------------------------------------------------------------------------------------------------------------------------------------------------------------------------------------------------------------------------------------------------|----------------------------------------------------------------------------------------------------------------------------------------------------------------------------------------------------------------------------------------------------------------------------------------------------------------------------------------------------------------------------------------------------------------------------------------------------------------------------------------------------------------------------------------------------------------------------------------------------------------------------------------------------------------------------------------------------------------------------------------------------------------------------------------------------------------------------------------------------------------------------------------------------------------------------------------------------------------------------------------------------------------------------------------------------------------------------------------------------------------------------------------------------------------------------------------------------------------------------------------------------------------------------------------------------------------------------------------------------------------------------------------------------------------------------------------------------------------------------------------------------------------------------------------------------------------------------------------------------------------------------------------------------------------------------------------------------------------------------------------------|-----------------------------------------------------------------------------------------------------------------------------------------------------------------------------------------------------------------------------------------------------------------------------------------------------------------------------------------------------------------------------------------------------------------------------------------------------------------------------------------------------------------------------------------------------------------------------------------------------------------------------------------------------------------------------------------------------------------------------------------------------------------------------------------------------------------------------------------------------------------------------------------------------------------------------------------------------------------------------------------------------------------------------------------------------------------------------------------------------------------|
|                                                                         | With Logo                                | With Logo                                                     | With Logo                                                                                                                                                                                                                                                                                                                               | With Logo                                                                                                                                                                                                                                                                                                                                                                                                                                                                                                                                                                                                                                                                                                                                                                                                                                                                                                                                                                                                                                                                                                                                                                                                                                                                                                                                                                                                                                                                                                                                                                                                                                                                                                                                                                                                                                                                                                                                                                                                                                                                                                                                                                                                                                                                                                                                                                                                                                                                                                                                                                                                                                                                                                                                                                                                                                                                                                                                                                                                                                                                                                                                                                                                                                                                                                                                                                                                                                                                                                                                                                                                                                                                                                                                                                                                                                                                                                                                                                                                                                                                                                                                                                                                                                        | With Logo                                                                                                                                                                                                                                                                                                                                                                                                                                                                                                                                                                                                                                                                                                                                                                                                                                                                                                                                                                                                                                                                                                                                                                                                                                                                                                                                                                                                                                                                                                                                                                                                                                                                                                                                    | 16                                                                                                                                                                                                                                                                                                                                                                                                                                                                                                                                                                                                                                                                                                                                                                                                                                                                                                                                                                                                                                                                                                              |
|                                                                         | With Logo                                | With Logo                                                     | With Logo                                                                                                                                                                                                                                                                                                                               | With Logo                                                                                                                                                                                                                                                                                                                                                                                                                                                                                                                                                                                                                                                                                                                                                                                                                                                                                                                                                                                                                                                                                                                                                                                                                                                                                                                                                                                                                                                                                                                                                                                                                                                                                                                                                                                                                                                                                                                                                                                                                                                                                                                                                                                                                                                                                                                                                                                                                                                                                                                                                                                                                                                                                                                                                                                                                                                                                                                                                                                                                                                                                                                                                                                                                                                                                                                                                                                                                                                                                                                                                                                                                                                                                                                                                                                                                                                                                                                                                                                                                                                                                                                                                                                                                                        | With Logo                                                                                                                                                                                                                                                                                                                                                                                                                                                                                                                                                                                                                                                                                                                                                                                                                                                                                                                                                                                                                                                                                                                                                                                                                                                                                                                                                                                                                                                                                                                                                                                                                                                                                                                                    | 8                                                                                                                                                                                                                                                                                                                                                                                                                                                                                                                                                                                                                                                                                                                                                                                                                                                                                                                                                                                                                                                                                                               |
|                                                                         |                                          | $\checkmark$                                                  | With Logo                                                                                                                                                                                                                                                                                                                               |                                                                                                                                                                                                                                                                                                                                                                                                                                                                                                                                                                                                                                                                                                                                                                                                                                                                                                                                                                                                                                                                                                                                                                                                                                                                                                                                                                                                                                                                                                                                                                                                                                                                                                                                                                                                                                                                                                                                                                                                                                                                                                                                                                                                                                                                                                                                                                                                                                                                                                                                                                                                                                                                                                                                                                                                                                                                                                                                                                                                                                                                                                                                                                                                                                                                                                                                                                                                                                                                                                                                                                                                                                                                                                                                                                                                                                                                                                                                                                                                                                                                                                                                                                                                                                                  | With Logo                                                                                                                                                                                                                                                                                                                                                                                                                                                                                                                                                                                                                                                                                                                                                                                                                                                                                                                                                                                                                                                                                                                                                                                                                                                                                                                                                                                                                                                                                                                                                                                                                                                                                                                                    | 8                                                                                                                                                                                                                                                                                                                                                                                                                                                                                                                                                                                                                                                                                                                                                                                                                                                                                                                                                                                                                                                                                                               |
|                                                                         |                                          | $\checkmark$                                                  | With Logo                                                                                                                                                                                                                                                                                                                               | With Logo                                                                                                                                                                                                                                                                                                                                                                                                                                                                                                                                                                                                                                                                                                                                                                                                                                                                                                                                                                                                                                                                                                                                                                                                                                                                                                                                                                                                                                                                                                                                                                                                                                                                                                                                                                                                                                                                                                                                                                                                                                                                                                                                                                                                                                                                                                                                                                                                                                                                                                                                                                                                                                                                                                                                                                                                                                                                                                                                                                                                                                                                                                                                                                                                                                                                                                                                                                                                                                                                                                                                                                                                                                                                                                                                                                                                                                                                                                                                                                                                                                                                                                                                                                                                                                        |                                                                                                                                                                                                                                                                                                                                                                                                                                                                                                                                                                                                                                                                                                                                                                                                                                                                                                                                                                                                                                                                                                                                                                                                                                                                                                                                                                                                                                                                                                                                                                                                                                                                                                                                              | 6                                                                                                                                                                                                                                                                                                                                                                                                                                                                                                                                                                                                                                                                                                                                                                                                                                                                                                                                                                                                                                                                                                               |
|                                                                         |                                          |                                                               | With Logo                                                                                                                                                                                                                                                                                                                               |                                                                                                                                                                                                                                                                                                                                                                                                                                                                                                                                                                                                                                                                                                                                                                                                                                                                                                                                                                                                                                                                                                                                                                                                                                                                                                                                                                                                                                                                                                                                                                                                                                                                                                                                                                                                                                                                                                                                                                                                                                                                                                                                                                                                                                                                                                                                                                                                                                                                                                                                                                                                                                                                                                                                                                                                                                                                                                                                                                                                                                                                                                                                                                                                                                                                                                                                                                                                                                                                                                                                                                                                                                                                                                                                                                                                                                                                                                                                                                                                                                                                                                                                                                                                                                                  |                                                                                                                                                                                                                                                                                                                                                                                                                                                                                                                                                                                                                                                                                                                                                                                                                                                                                                                                                                                                                                                                                                                                                                                                                                                                                                                                                                                                                                                                                                                                                                                                                                                                                                                                              | 4                                                                                                                                                                                                                                                                                                                                                                                                                                                                                                                                                                                                                                                                                                                                                                                                                                                                                                                                                                                                                                                                                                               |
|                                                                         | head table.<br>Introduced<br>by Chamber  | head table.<br>Introduced<br>by Chamber<br>President.         | head table.<br>Introduced<br>by Chamber<br>President.all open<br>seating<br>tableson advance<br>print and<br>digital<br>marketing2Image: With LogoImage: With Logo2Image: With LogoImage: With Logo3Image: With LogoImage: With Logo4Image: With LogoImage: With Logo5Image: With LogoImage: With Logo6Image: With LogoImage: With Logo | head table.       all open seating tables       on advance print and digital marketing       event on applicable items such as printed materials. power point, signs, etc.         all open seating tables       with Logo       with Logo       with Logo         all open seating tables       with Logo       with Logo       with Logo         all open seating tables       with Logo       with Logo       with Logo         all open seating tables       with Logo       with Logo       with Logo         all open seating tables       with Logo       with Logo       with Logo         all open seating tables       with Logo       with Logo       with Logo         all open seating tables       with Logo       with Logo       with Logo         all open seating tables       with Logo       with Logo       with Logo         all open seating tables       with Logo       with Logo       with Logo         all open seating tables       with Logo       with Logo       with Logo         all open seating tables       all open seating tables       with Logo       with Logo         all open seating tables       all open seating tables       with Logo       with Logo         all open seating tables       all open seating tables       all open seating tables       with Logo <t< td=""><td>head table.<br/>Introduced<br/>by Chamber<br/>President.       all open<br/>seating<br/>tables       on advance<br/>print and<br/>digital<br/>marketing       event on<br/>applicable items<br/>such as printed<br/>materials,<br/>power point,<br/>signs, etc.       Back<br/>Drop         2       With Logo       With Logo       With Logo       With Logo         4       With Logo       With Logo       With Logo       With Logo         4       With Logo       With Logo       With Logo       With Logo         4       With Logo       With Logo       With Logo       With Logo         4       With Logo       With Logo       With Logo       With Logo         4       Image: State S</td><td>head table.<br/>Introduced<br/>by Chamber<br/>President.       all open<br/>seating<br/>tables       all open<br/>seating<br/>tables       on advance<br/>print and<br/>digital<br/>marketing       event on<br/>applicable items<br/>such as printed<br/>materials,<br/>power point,<br/>signs, etc.       Back<br/>Drop       Table for 8         1       With Logo       With Logo       With Logo       With Logo       With Logo         1       With Logo       With Logo       With Logo       With Logo       With Logo         1       With Logo       With Logo       With Logo       With Logo       With Logo         1       I       I       I       I       I       I       I         1       I       I       I       I       I       I       I         1       I       I       I       I       I       I       I         1       I       I       I       I       I       I       I         1       I       I       I       I       I       I       I       I         1       I       I       I       I       I       I       I       I         1       I       I       I       I       I       I       I       I   </td></t<> | head table.<br>Introduced<br>by Chamber<br>President.       all open<br>seating<br>tables       on advance<br>print and<br>digital<br>marketing       event on<br>applicable items<br>such as printed<br>materials,<br>power point,<br>signs, etc.       Back<br>Drop         2       With Logo       With Logo       With Logo       With Logo         4       With Logo       With Logo       With Logo       With Logo         4       With Logo       With Logo       With Logo       With Logo         4       With Logo       With Logo       With Logo       With Logo         4       With Logo       With Logo       With Logo       With Logo         4       Image: State S | head table.<br>Introduced<br>by Chamber<br>President.       all open<br>seating<br>tables       all open<br>seating<br>tables       on advance<br>print and<br>digital<br>marketing       event on<br>applicable items<br>such as printed<br>materials,<br>power point,<br>signs, etc.       Back<br>Drop       Table for 8         1       With Logo       With Logo       With Logo       With Logo       With Logo         1       With Logo       With Logo       With Logo       With Logo       With Logo         1       With Logo       With Logo       With Logo       With Logo       With Logo         1       I       I       I       I       I       I       I         1       I       I       I       I       I       I       I         1       I       I       I       I       I       I       I         1       I       I       I       I       I       I       I         1       I       I       I       I       I       I       I       I         1       I       I       I       I       I       I       I       I         1       I       I       I       I       I       I       I       I |